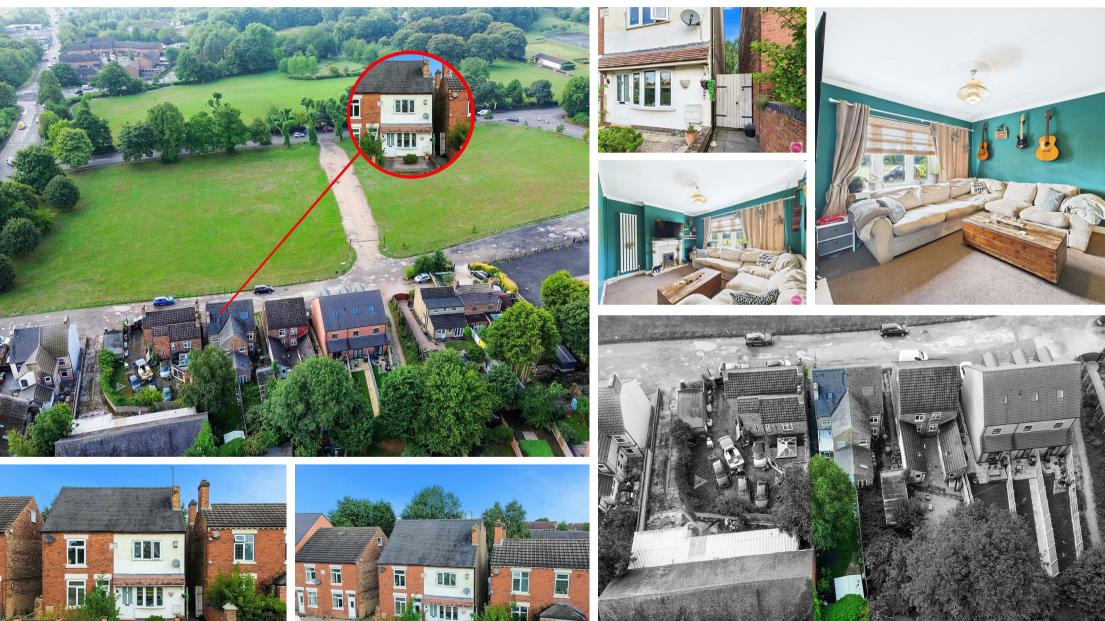

Park Road, Church Gresley, DE11 9QE £180,000 Council Tax Band: A

Located on a quiet side road down the middle of Gresley Common, this spacious and well-presented two-bedroom semi-detached home offers a fantastic opportunity for first-time buyers or investors alike.

Situated just a short distance from Swadlincote town centre, this charming period home enjoys a peaceful, residential setting close to schools, parks, shops and local amenities. With generous room sizes, a versatile ground floor layout, and a sizeable rear garden, this property combines traditional character with modern-day comfort.