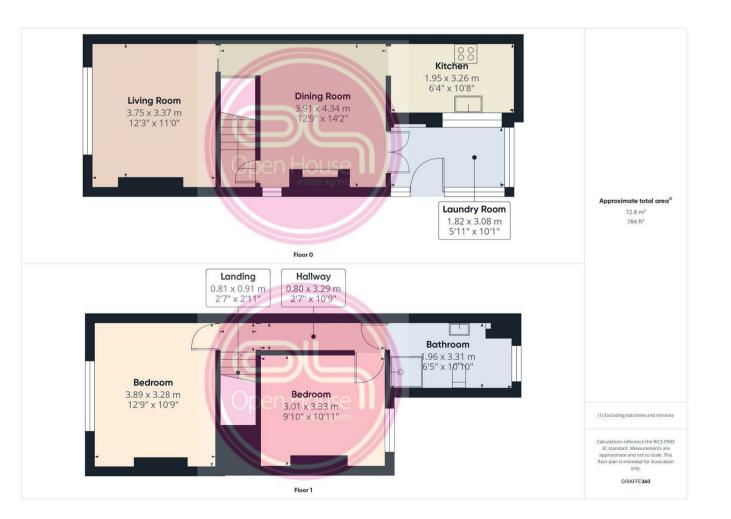

Park Road, Church Gresley, DE11 9QE £180,000 Council Tax Band: A

Located on a quiet side road down the middle of Gresley Common, this spacious and well-presented two-bedroom semi-detached home offers a fantastic opportunity for first-time buyers or investors alike.

Situated just a short distance from Swadlincote town centre, this charming period home enjoys a peaceful, residential setting close to schools, parks, shops and local amenities. With generous room sizes, a versatile ground floor layout, and a sizeable rear garden, this property combines traditional character with modern-day comfort.